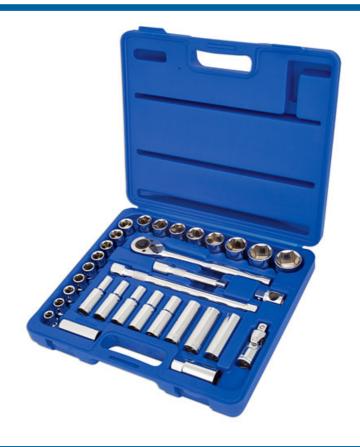

## Socket Set 1/2"D 32pc

A comprehensive 1/2"D standard and deep single hex (6pt) socket set, from 10mm - 32mm, made from polished chrome vanadium.

## **Additional Information**

- 17 x 1/2"D standard sockets: 10, 11, 12, 13, 14, 15, 16, 17, 18, 19, 20, 21, 22, 24, 27, 30 and 32mm, all 40mm long.
- 8 x 1/2"D deep sockets: 10, 11, 12, 13, 14, 15, 17 and 19mm, all 76mm long.
- 2 x 1/2"D spark plug sockets: 10, 14mm; both are 65mm long.
- Accessories: 1/2"D 24 teeth ratchet, 2 x extension bars (125mm and 250mm long), universal joint, 3/8"D (F) to 1/2"D (M) adaptor.